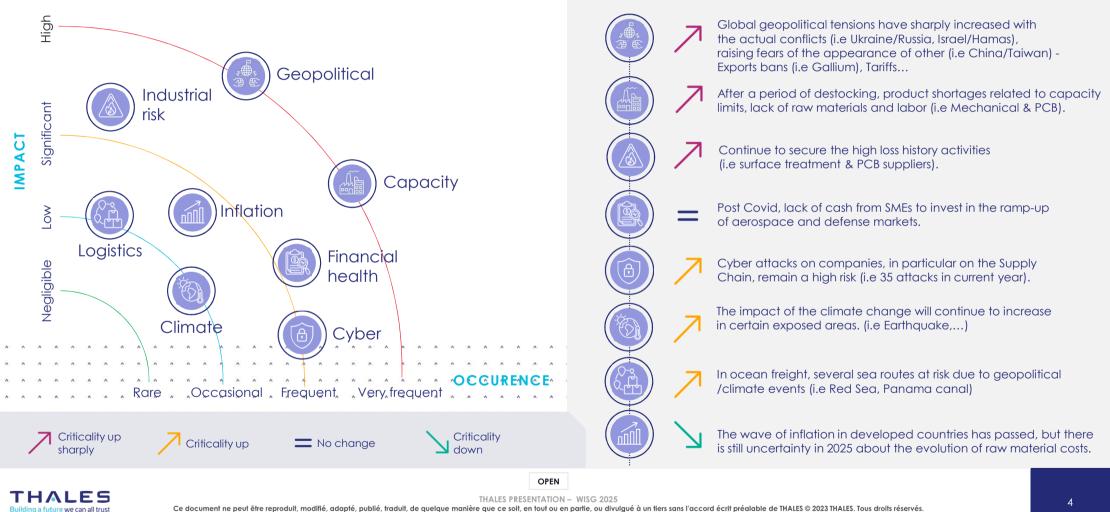

## The major Supply Chain risks in 2025

**RISKS TREND IN 2025** 

Ce document ne peut être reproduit, modifié, adapté, publié, traduit, de quelque manière que ce soit, en tout ou en partie, ou divulgué à un tiers sans l'accord écrit préalable de THALES © 2023 THALES. Tous droits réservés.